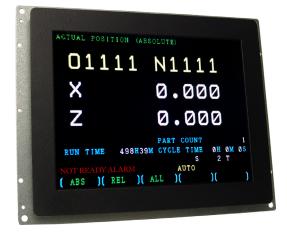

## 10 Inch Color LCD CNC Control Replacement Monitor Heidenhain, KME, Matsushita, Okuma & Siemens Replacements Monitors Model QES1510-023

Dynamic Displays, Inc. offers a cost effective 10.4" LCD monitor replacement for Legacy CNC monitor use on Industrial Control Equipment such CNC Controls Machine, Lathe Controls, Factory Automation and Process Control. The QES1510-023 model drops directly into the mounting holes of original Control Panel monitor.

This LCD replacement monitor, model QES1510-023 has a rugged steel chassis and is designed to drop into the mounting frame of the Industrial Control Equipment Monitor Console. In addition, this new 10.4" LCD monitor has mating video and power input connections, circuitry and firmware engineered specifically for plug and play installs into these legacy CNC Operator Interface. We guarantee it will work in your old control.