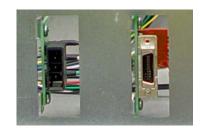

## Features:

- Designed for Fanuc System 16, 18 & 20 CNC Control Series & Okuma OSP7000L CNC Control
- Fanuc A61L-0001-0096 Monitor Replacement
- Fanuc A02B-0163-C322 Monitor Replacement
- > Tatung CD14JBS Monitor Replacement
- > Totoku CDT14149B-1A Monitor Replacement
- > Toshiba D14CN-01A Monitor Replacement
- ➤ Drop directly into the frame of Okuma OSP7000L and Fanuc System 16, 18 & 20 CNC Control Series
- Okuma and Fanuc CNC Special Timing
- ➤ Hirose 20 Pin Input video Connector also recognized as Honda 20 pin box connector.
- Universal Power Supply with VESA Power Management
- ➤ High Contrast 500:1 Typical
- ➤ High Brightness 250 Cd/m²
- ➤ Power Requirements: 100-240VAC 50-60Hz @ 1Amp