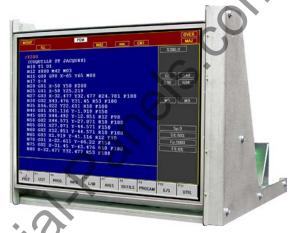

## Model QES1514-054

Dynamic Displays, Inc. offers a cost effective 14.1" LCD monitor replacement for the Fanuc A61L-0001-0096, Fanuc A02B-0163-C322, Tatung CD14JBS, Totoku CDT14149B-1A and Toshiba D14CN-01A monitor used on the Fanuc Series 16, 18 and 20 CNC Control Systems & Okuma OSP7000L CNC Control. LCD monitor model QES1514-054 has a rugged steel chassis and is designed to drop into the mounting frame of the original Fanuc system 16, 18 & 20 CNC Control Series and

Okuma OSP7000L CNC Control. This 14.1" LCD monitor has mating video and power input connections, and with circuitry and firmware engineered specifically for the Fanuc System 18 and 20 CNC Control Series and Okuma7000L, is guaranteed to work in your old control.

## Features:

- Designed for Fanuc System 16, 18 & 20 CNC Control Series & Okuma OSP7000L CNC Control
- Fanuc A61L-0001-0096 Monitor Replacement
- Fanuc A02B-0163-C322 Monitor Replacement
- > Tatung CD14JBS Monitor Replacement
- > Totoku CDT14149B-1A Monitor Replacement
- > Toshiba D14CN-01A Monitor Replacement
- ➤ Drop directly into the frame of Okuma OSP7000L and Fanuc System 16, 18 & 20 CNC Control Series
- Okuma and Fanuc CNC Special Timing
- ➤ Hirose 20 Pin Input video Connector also recognized as Honda 20 pin box connector.
- Universal Power Supply with VESA Power Management
- ➤ High Contrast 500:1 Typical
- ➤ High Brightness 250 Cd/m²
- ➤ Power Requirements: 100-240VAC 50-60Hz @ 1Amp