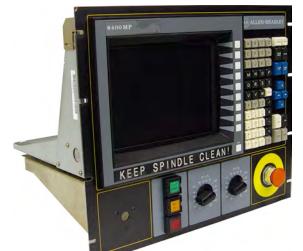

Now, Dynamic Displays, Inc. offers an economical 10.4" LCD monitor replacement for the obsolete Toshiba D12CX73 12" CRT monitor in the Allen Bradley 8400MP Control. LCD monitor model QES1510-025 has a rugged steel chassis and is designed to drop into the mounting holes of the original Toshiba D12CX73 CRT Monitor. This new 10.4" LCD monitor has mating video and power input connections, and with circuitry and firmware engineered specifically for the AB 8400MP, is guaranteed to work in your old control.

## Features:

- Designed For Allen Bradley 8400MP Controller
- Allen Bradley Special Timing
- > Universal Power Supply with VESA Power Management
- ➢ 10.4" TFT-LCD Display
- → High Contrast 500:1 Typical
- ➢ High Brightness 230 cd/m<sup>2</sup>
- > Power Requirements: 100-240VAC 50-60Hz @ 1Amp
- > Drop directly into the mounting holes of the a Toshiba D12CX73 CRT monitor
- ▶ Mounting: 8-32's Screw (4)
- Construction: Heavy Duty Stainless Steel
- Dimensions: 10.075" (H) x 12.76" (W) Kit Only