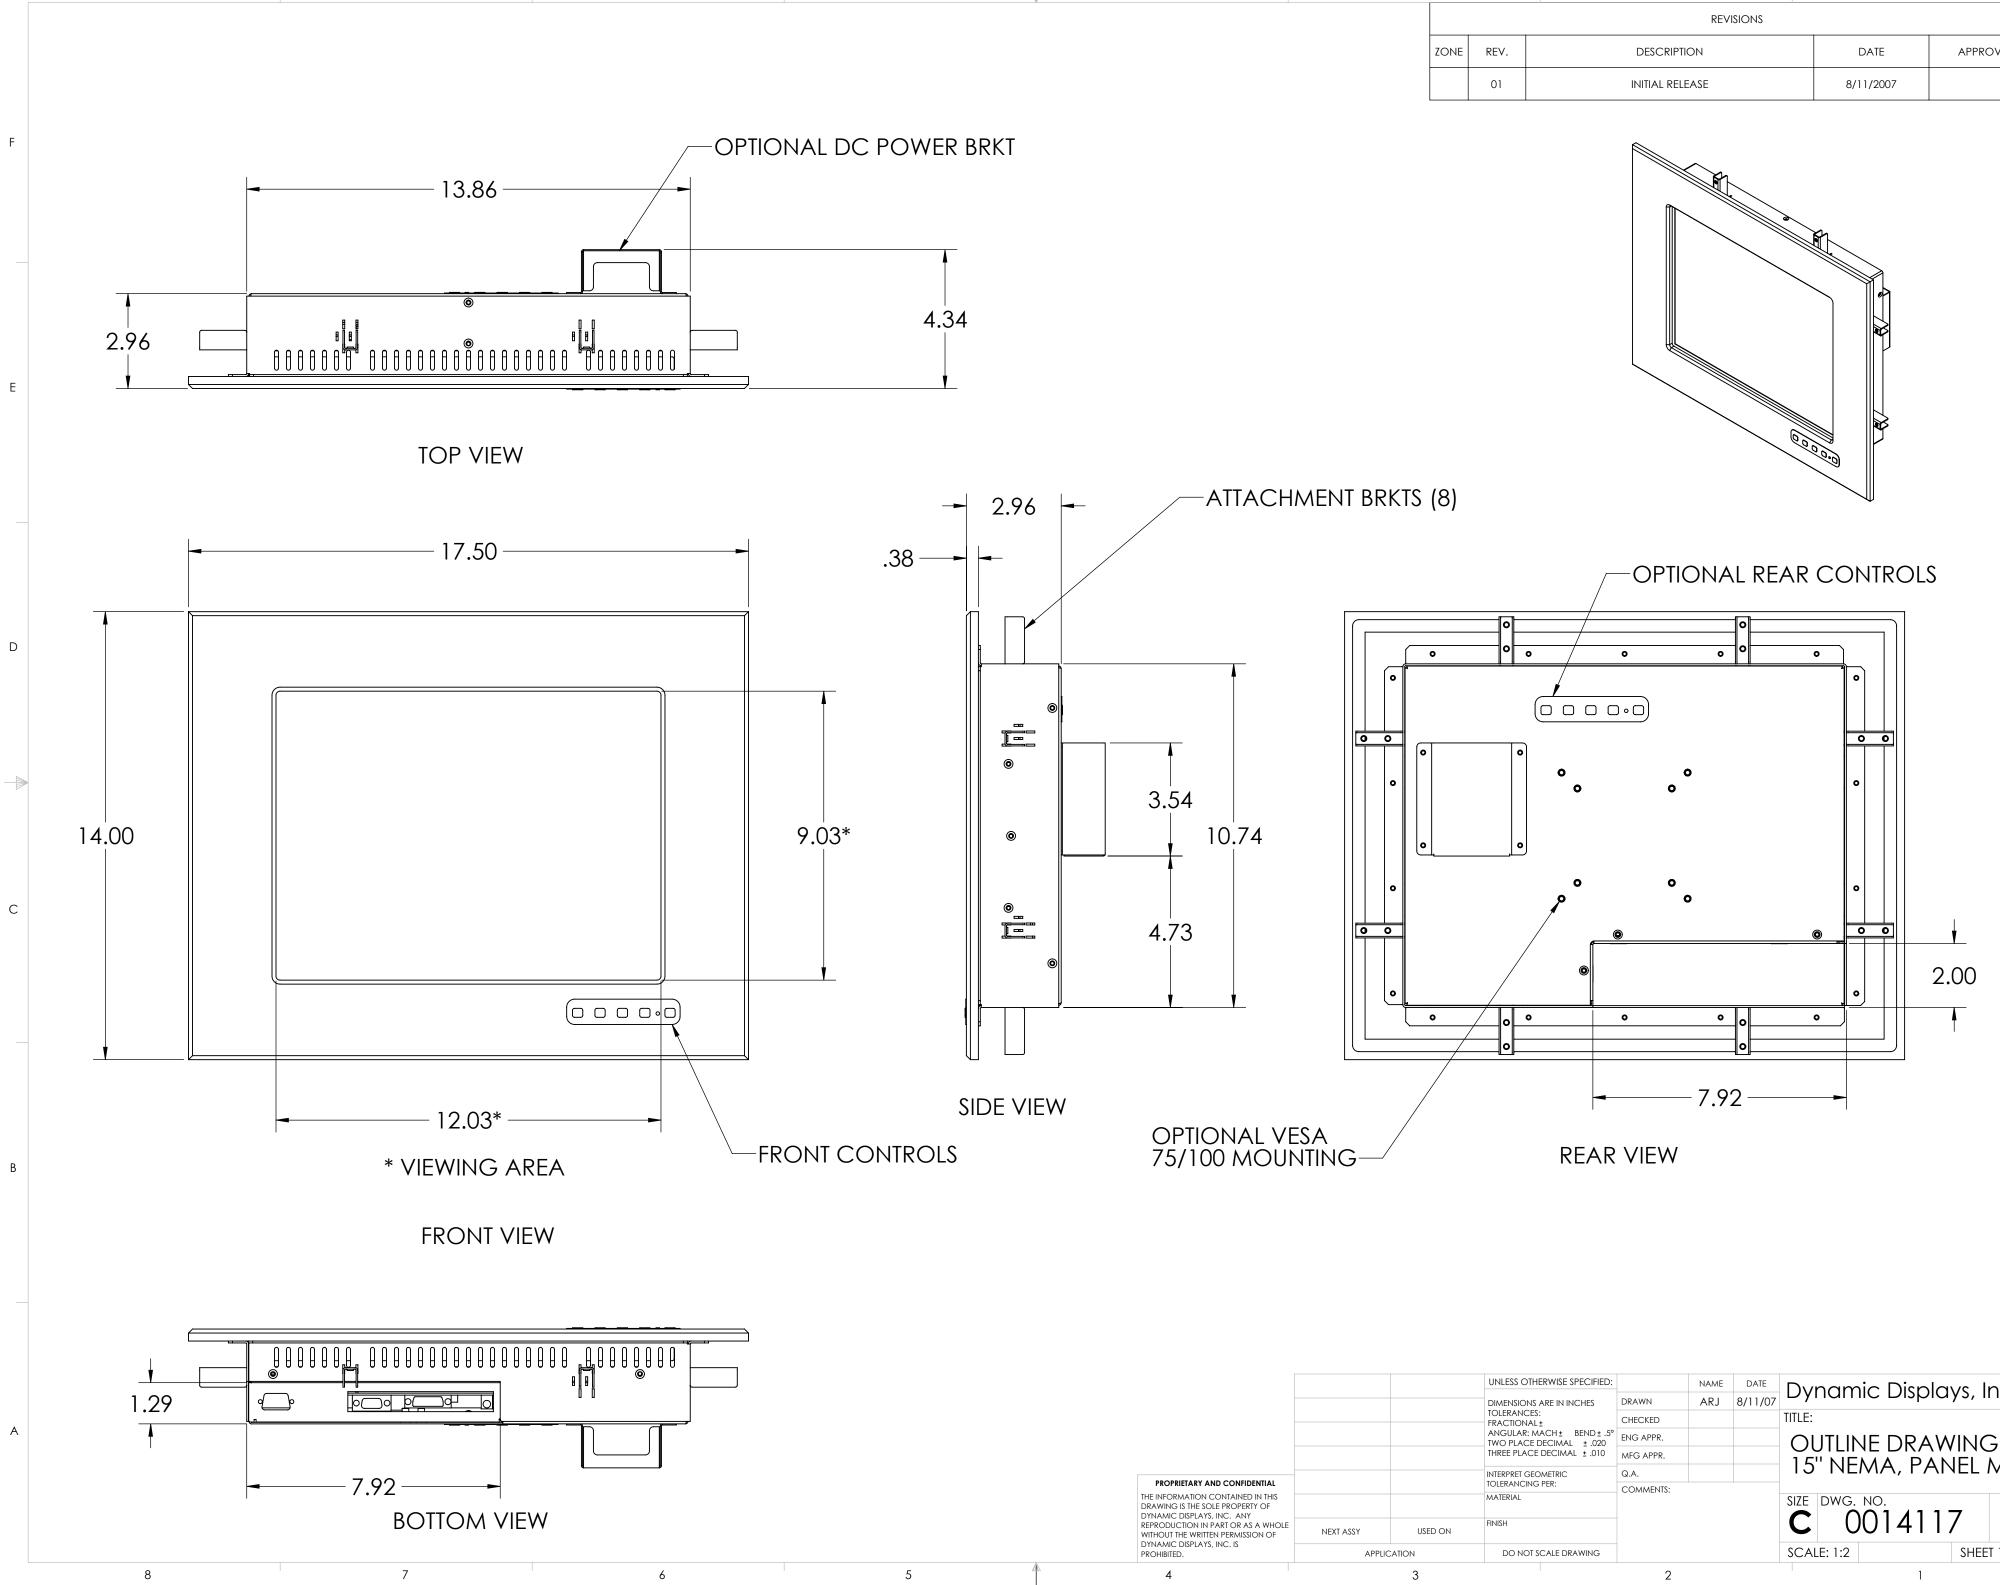

| 3 |      |      | 2               | 1         |          |  |  |
|---|------|------|-----------------|-----------|----------|--|--|
|   |      |      | REVISIONS       |           |          |  |  |
|   | ZONE | REV. | DESCRIPTION     | DATE      | APPROVED |  |  |
|   |      | 01   | INITIAL RELEASE | 8/11/2007 |          |  |  |

Е

D

С

|                                                                                                                                                                         |             |         | UNLESS OTHERWISE SPECIFIED:                                                                                   | _         | NAME | DATE              | Dynan                                   | nic Displa | ve li    |      |
|-------------------------------------------------------------------------------------------------------------------------------------------------------------------------|-------------|---------|---------------------------------------------------------------------------------------------------------------|-----------|------|-------------------|-----------------------------------------|------------|----------|------|
| RIETARY AND CONFIDENTIAL<br>RMATION CONTAINED IN THIS<br>3 IS THE SOLE PROPERTY OF<br>C DISPLAYS, INC. ANY<br>ICTION IN PART OR AS A WHOLE<br>THE WRITTEN PERMISSION OF |             |         | TOLERANCES:<br>FRACTIONAL±<br>ANGULAR: MACH± BEND±.5°<br>TWO PLACE DECIMAL ±.020<br>THREE PLACE DECIMAL ±.010 | DRAWN     | ARJ  | 8/11/07           | Dynamic Displays, Inc                   |            |          | IC.  |
|                                                                                                                                                                         |             |         |                                                                                                               | CHECKED   |      |                   | TITLE:                                  |            |          |      |
|                                                                                                                                                                         |             |         |                                                                                                               | ENG APPR. |      |                   | OUTLINE DRAWING,<br>15" NEMA, PANEL MNT |            |          | 2    |
|                                                                                                                                                                         |             |         |                                                                                                               | MFG APPR. |      |                   |                                         |            |          | •    |
|                                                                                                                                                                         |             |         |                                                                                                               | Q.A.      |      |                   |                                         |            |          | VINI |
|                                                                                                                                                                         |             |         | MATERIAL                                                                                                      | COMMENTS: |      | SIZE DWG. NO. REV |                                         |            |          |      |
|                                                                                                                                                                         | NEXT ASSY   | USED ON | FINISH                                                                                                        |           |      |                   |                                         | 01411      | /        | ΟI   |
| C DISPLAYS, INC. IS<br>ED.                                                                                                                                              | APPLICATION |         | DO NOT SCALE DRAWING                                                                                          | 1         |      |                   | SCALE: 1:2 SHEET 1 OF 1                 |            | [ 1 OF 1 |      |
|                                                                                                                                                                         |             | 3       |                                                                                                               | 2         |      |                   |                                         | 1          |          |      |